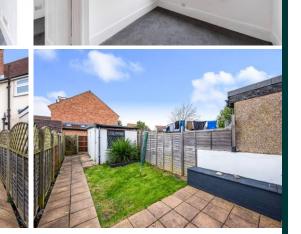

TWO BEDROOM THROUGH LOUNGE DETACHED GARAGE TO REAR PRIVATE MAINLY LAWNED REAR GARDEN

GAS CENTRAL HEATING

**CHAIN FREE** 

**20 Ramillies Road** Sidcup, DA15 9HY

£375,000

## Two bedroom 1930s terrace house with off road parking, conveniently located within walking distance to Blackfen high street and local bus routes with the benefit of a garage to rear and offered chain free.