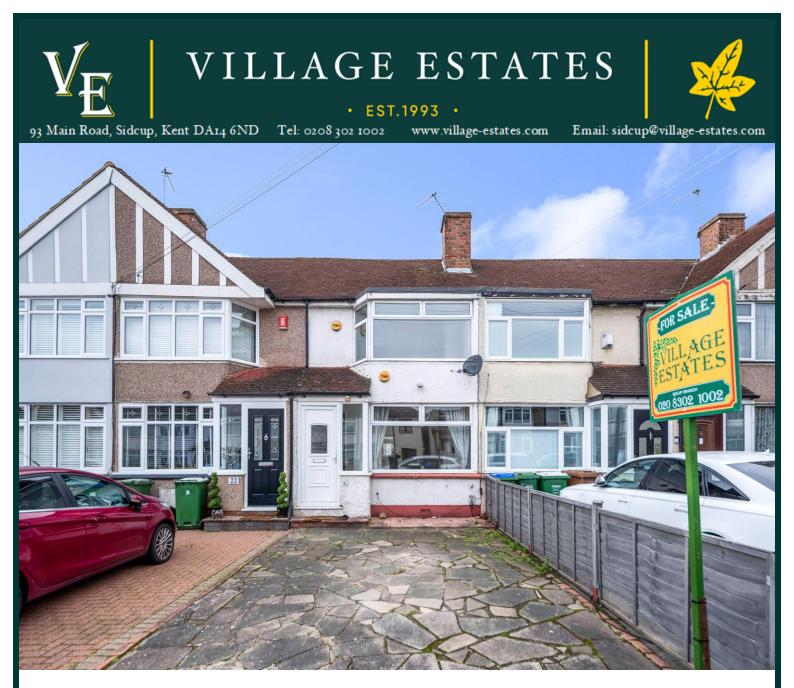

TWO BEDROOM THROUGH LOUNGE DETACHED GARAGE TO REAR PRIVATE MAINLY LAWNED REAR GARDEN

GAS CENTRAL HEATING

**CHAIN FREE** 

**20 Ramillies Road** Sidcup, DA15 9HY

£375,000

## Two bedroom 1930s terrace house with off road parking, conveniently located within walking distance to Blackfen high street and local bus routes with the benefit of a garage to rear and offered chain free.